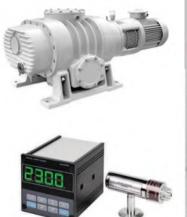

#### Monitoring system: ICEM - Korea

- Pneumatic atomizing nozzles
- Hollow cone nozzles
- **Full cone nozzles**
- 🔓 Flat fan nozzles
- **Tank clean noozles**

- Air nozzles
- Solid stream nozzles
- Metallurgy nozzles
- Droplet separators
- **b** Nozzle lances and systems: SO<sub>x</sub> , NO<sub>x</sub> ...

RS 12

RS 6

- 🖡 Pulverizer Fire Monitoring System
- Silo Hotspot Monitoring System
- heat Flux Monitoring System
- Fire Detection System
- MECONTROL UBC

**PRODUCTS** 

- MECONTROL Coal
- McONair
  - Adjustable Orifice Valve
  - Flame Monitoring CCTV System
- Level, temperature Instrument, transmitter, ...