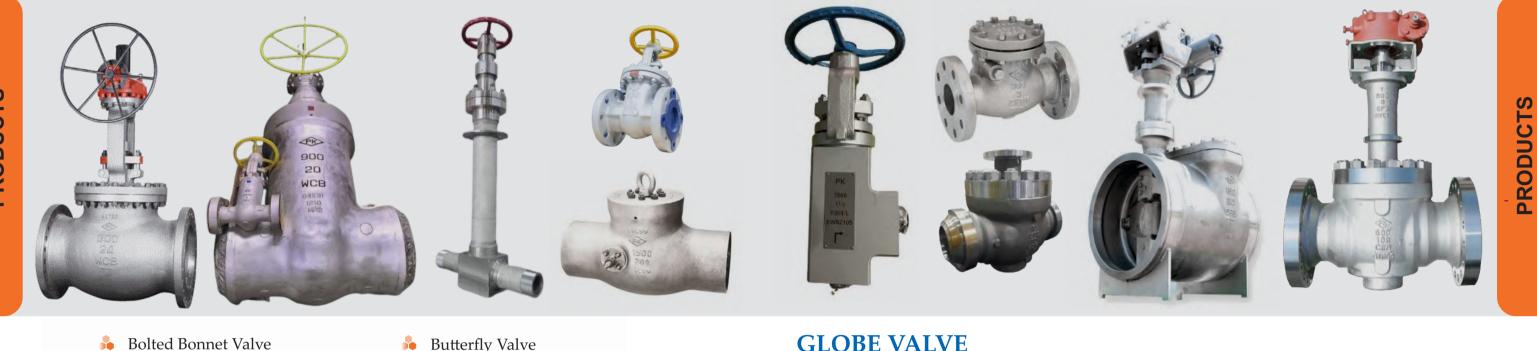

### **GATE VALVE**

.

Gate valve is characterized by a sliding wedge which is moved by actuator perpendicular to the flow direction. The valve is used primarily as a stop valve to open or close fully. There are a variety of valve sizes and types: Bolted Bonnet, Pressure Seal, Parallel Slide Gate, Cryogenic, Below seal, Forged steel (HP) ...

#### **BUTTERFLY VALVE**

# Valves: Distributor of PK Valve & Engineering - Korea

The globe valve is used where throttling alone or both throttling and shut-off is needed. It may also be used for on-off service. There are a variety of valve sizes and types: Bolted Bonnet, Pressure Seal, Cryogenic, Below seal, Forged steel (HP) ...