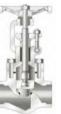

## **CHECK VALVE**

Check valves are two-port valves, meaning they have two openings in the body, one for fluid to enter and the other for fluid to leave. There are various types of check valves used in a wide variety of applications: Swing type, Tilting disc, Dual plate, Lift check, Bolted bonnet, Pressure seal, Cryogenic, Forged ..