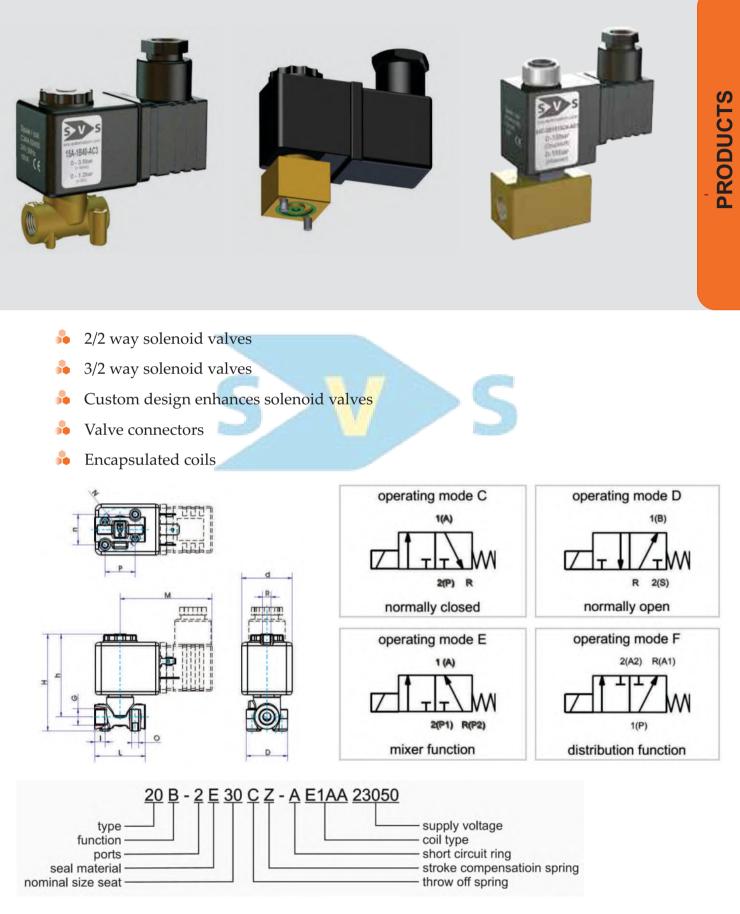

## Solenoid Valves: Authorized distributor of SVS-Austria

- 🔒 Pipes
- 혀 Elbows
- 🖡 Tees
- Reducers
- 6 Couplings

- 🖡 Flanges
- **Expansion** joints
- Bolts and nuts
- Gasket; seal; O-ring ... .
- b Others ...