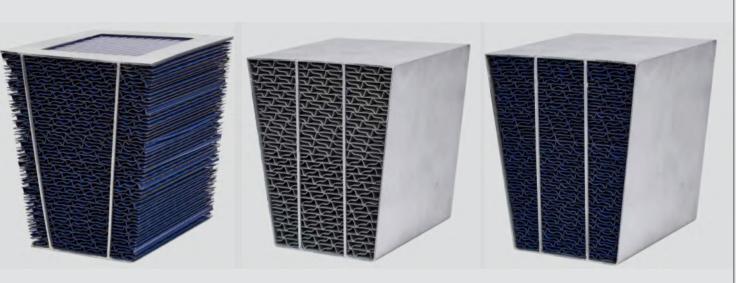

# Heating elements for GAH (APH) and GGH: from KOPEC

# **Bearing: RKB - Swiss premium bearings**

- Heating Element for GAH (APH)
- Porcelain Enamel Heating Element .
- Heating Element for GGH
- hon-Leakage type Heat Exchanger

#### **GGH**

- **Finned tube** (Non-Leakage type) **Return tube (Non-Leakage type)** 

  - Bare tube (Non-Leakage type)
- Pipe Spool Lining