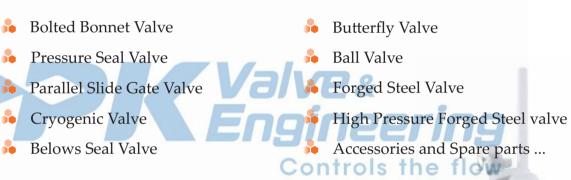

## Valves: Distributor of PK Valve & Engineering - Korea

# Valves: Distributor of PK Valve & Engineering - Korea

The globe valve is used where throttling alone or both throttling and shut-off is needed. It may also be used for on-off service. There are a variety of valve sizes and types: Bolted Bonnet, Pressure Seal, Cryogenic, Below seal, Forged steel (HP) ...

## **CHECK VALVE**

Check valves are two-port valves, meaning they have two openings in the body, one for fluid to enter and the other for fluid to leave. There are various types of check valves used in a wide variety of applications: Swing type, Tilting disc, Dual plate, Lift check, Bolted bonnet, Pressure seal, Cryogenic, Forged ..

#### **BUTTERFLY VALVE**

### **GATE VALVE**

.

Gate valve is characterized by a sliding wedge which is moved by actuator perpendicular to the flow direction. The valve is used primarily as a stop valve to open or close fully. There are a variety of valve sizes and types: Bolted Bonnet, Pressure Seal, Parallel Slide Gate, Cryogenic, Below seal, Forged steel (HP) ...

## **BALL VALVE**

- Floating Ball valve
- Trunnion mounted ball valve
- Top entry ball valve
- Cryogenic ball valve

Butterfly valve have various type: Triple offset type; Double eccentric type, concentric type ...