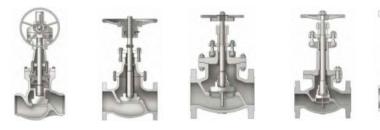

# Valves: Distributor of PK Valve & Engineering - Korea

The globe valve is used where throttling alone or both throttling and shut-off is needed. It may also be used for on-off service. There are a variety of valve sizes and types: Bolted Bonnet, Pressure Seal, Cryogenic, Below seal, Forged steel (HP) ...

## **CHECK VALVE**

Check valves are two-port valves, meaning they have two openings in the body, one for fluid to enter and the other for fluid to leave. There are various types of check valves used in a wide variety of applications: Swing type, Tilting disc, Dual plate, Lift check, Bolted bonnet, Pressure seal, Cryogenic, Forged ..

### **GATE VALVE**

.

Gate valve is characterized by a sliding wedge which is moved by actuator perpendicular to the flow direction. The valve is used primarily as a stop valve to open or close fully. There are a variety of valve sizes and types: Bolted Bonnet, Pressure Seal, Parallel Slide Gate, Cryogenic, Below seal, Forged steel (HP) ...