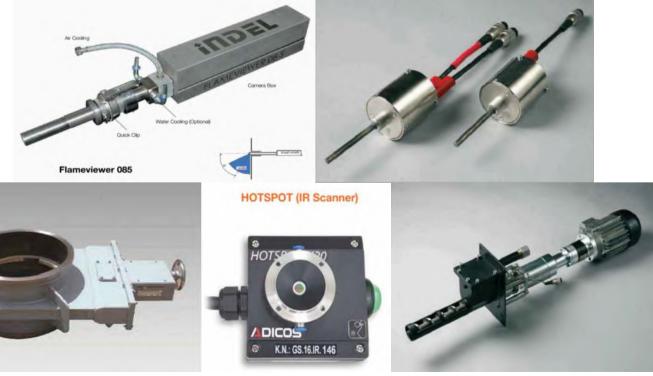

RS 12

RS 6

- 🖡 Pulverizer Fire Monitoring System
- Silo Hotspot Monitoring System
- heat Flux Monitoring System
- Fire Detection System
- MECONTROL UBC

**PRODUCTS** 

- MECONTROL Coal
- McONair
  - Adjustable Orifice Valve
  - Flame Monitoring CCTV System
- Level, temperature Instrument, transmitter, ...

#### Monitoring system: ICEM - Korea

- Pneumatic atomizing nozzles
- Hollow cone nozzles
- **Full cone nozzles**
- 🔓 Flat fan nozzles
- **Tank clean noozles**

- Air nozzles
- Solid stream nozzles
- Metallurgy nozzles
- Droplet separators
- **b** Nozzle lances and systems: SO<sub>x</sub> , NO<sub>x</sub> ...