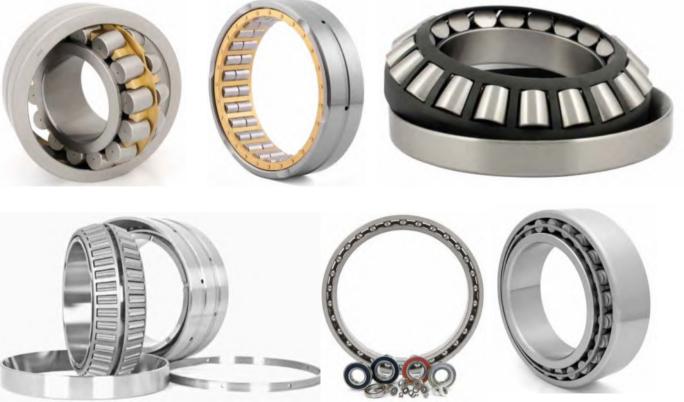

# **Bearing: RKB - Swiss premium bearings**

- Heating Element for GAH (APH)
- Porcelain Enamel Heating Element .
- Heating Element for GGH
- hon-Leakage type Heat Exchanger

### **GAH (APH)**

.

- Deep groove ball bearing
- Angular contact ball bearing
- Spherical roller bearing
- Tapered roller bearing

**PRODUCTS** 

- Thrust ball bearing Cylindrical roller thrust bearing Spherical roller thrust bearing Cylindrical roller bearing Tapered roller bearing Combined bearing, Accessorie
  - Combined bearing, Accessories ...