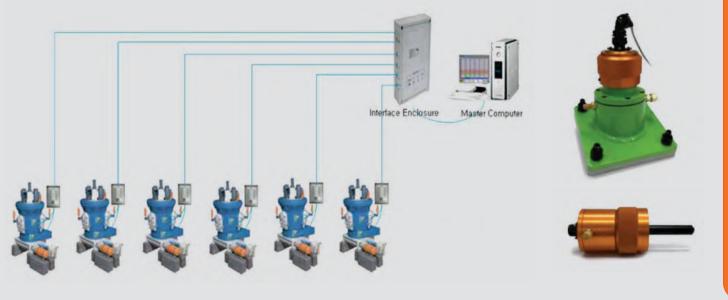

RS 12

RS 6

- 🖡 Pulverizer Fire Monitoring System
- Silo Hotspot Monitoring System
- heat Flux Monitoring System
- Fire Detection System
- MECONTROL UBC

**PRODUCTS** 

- MECONTROL Coal
- McONair
  - Adjustable Orifice Valve
  - Flame Monitoring CCTV System
- Level, temperature Instrument, transmitter, ...

#### Monitoring system: ICEM - Korea

- Pneumatic atomizing nozzles
- Hollow cone nozzles
- **Full cone nozzles**
- 🔓 Flat fan nozzles
- **Tank clean noozles**

- Air nozzles
- Solid stream nozzles
- Metallurgy nozzles
- Droplet separators
- **b** Nozzle lances and systems: SO<sub>x</sub> , NO<sub>x</sub> ...