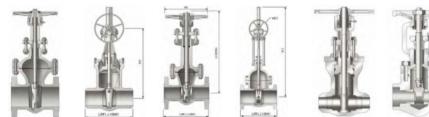

### **GATE VALVE**

.

Gate valve is characterized by a sliding wedge which is moved by actuator perpendicular to the flow direction. The valve is used primarily as a stop valve to open or close fully. There are a variety of valve sizes and types: Bolted Bonnet, Pressure Seal, Parallel Slide Gate, Cryogenic, Below seal, Forged steel (HP) ...

# Valves: Distributor of PK Valve & Engineering - Korea

The globe valve is used where throttling alone or both throttling and shut-off is needed. It may also be used for on-off service. There are a variety of valve sizes and types: Bolted Bonnet, Pressure Seal, Cryogenic, Below seal, Forged steel (HP) ...