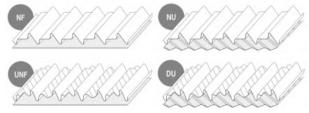

#### **GGH**

- **Finned tube** (Non-Leakage type) **Return tube (Non-Leakage type)** 

  - Bare tube (Non-Leakage type)
- Pipe Spool Lining