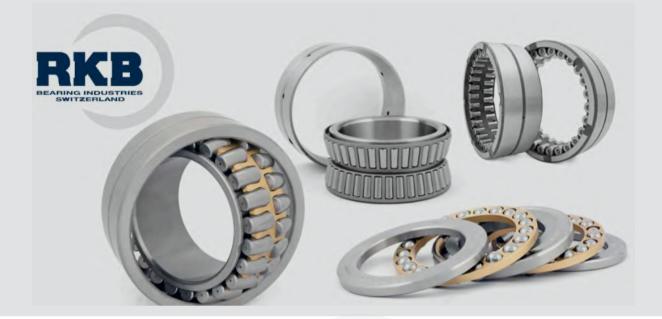

# **Bearing: RKB - Swiss premium bearings**

- Heating Element for GAH (APH)
- Porcelain Enamel Heating Element .
- Heating Element for GGH
- hon-Leakage type Heat Exchanger

### **GAH (APH)**

.

- Deep groove ball bearing
- Angular contact ball bearing
- Spherical roller bearing
- Tapered roller bearing

**PRODUCTS** 

- Thrust ball bearing Cylindrical roller thrust bearing Spherical roller thrust bearing Cylindrical roller bearing Tapered roller bearing Combined bearing, Accessorie
  - Combined bearing, Accessories ...