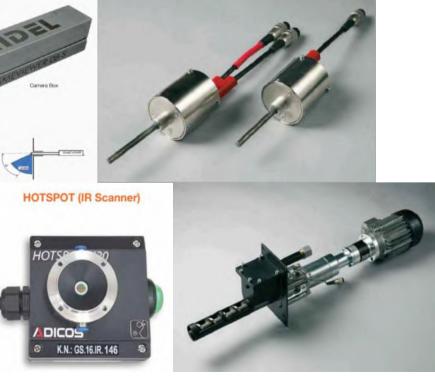

RS 12

RS 6

- 🖡 Pulverizer Fire Monitoring System
- Silo Hotspot Monitoring System
- heat Flux Monitoring System
- Fire Detection System
- MECONTROL UBC

**PRODUCTS** 

- MECONTROL Coal
- McONair
  - Adjustable Orifice Valve
  - Flame Monitoring CCTV System
- Level, temperature Instrument, transmitter, ...

#### Monitoring system: ICEM - Korea

- Pneumatic atomizing nozzles
- Hollow cone nozzles
- **Full cone nozzles**
- 🔓 Flat fan nozzles
- **Tank clean noozles**

- Air nozzles
- Solid stream nozzles
- Metallurgy nozzles
- Droplet separators
- **b** Nozzle lances and systems: SO<sub>x</sub> , NO<sub>x</sub> ...