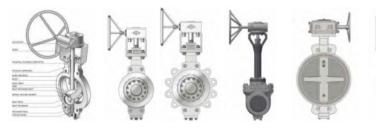

#### **BUTTERFLY VALVE**

### **GATE VALVE**

.

Gate valve is characterized by a sliding wedge which is moved by actuator perpendicular to the flow direction. The valve is used primarily as a stop valve to open or close fully. There are a variety of valve sizes and types: Bolted Bonnet, Pressure Seal, Parallel Slide Gate, Cryogenic, Below seal, Forged steel (HP) ...

## **BALL VALVE**

- Floating Ball valve
- Trunnion mounted ball valve
- Top entry ball valve
- Cryogenic ball valve

Butterfly valve have various type: Triple offset type; Double eccentric type, concentric type ...