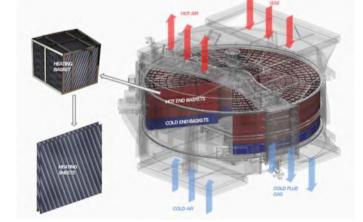

# Heating elements for GAH (APH) and GGH: from KOPEC

# **Bearing: RKB - Swiss premium bearings**

- Heating Element for GAH (APH)
- Porcelain Enamel Heating Element .
- Heating Element for GGH
- hon-Leakage type Heat Exchanger

### **GAH (APH)**

.

- Deep groove ball bearing
- Angular contact ball bearing
- Spherical roller bearing
- Tapered roller bearing

**PRODUCTS** 

- Thrust ball bearing Cylindrical roller thrust bearing Spherical roller thrust bearing Cylindrical roller bearing Tapered roller bearing Combined bearing, Accessorie
  - Combined bearing, Accessories ...