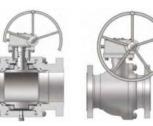

## **BALL VALVE**

- Floating Ball valve
- Trunnion mounted ball valve
- Top entry ball valve
- Cryogenic ball valve

Butterfly valve have various type: Triple offset type; Double eccentric type, concentric type ...