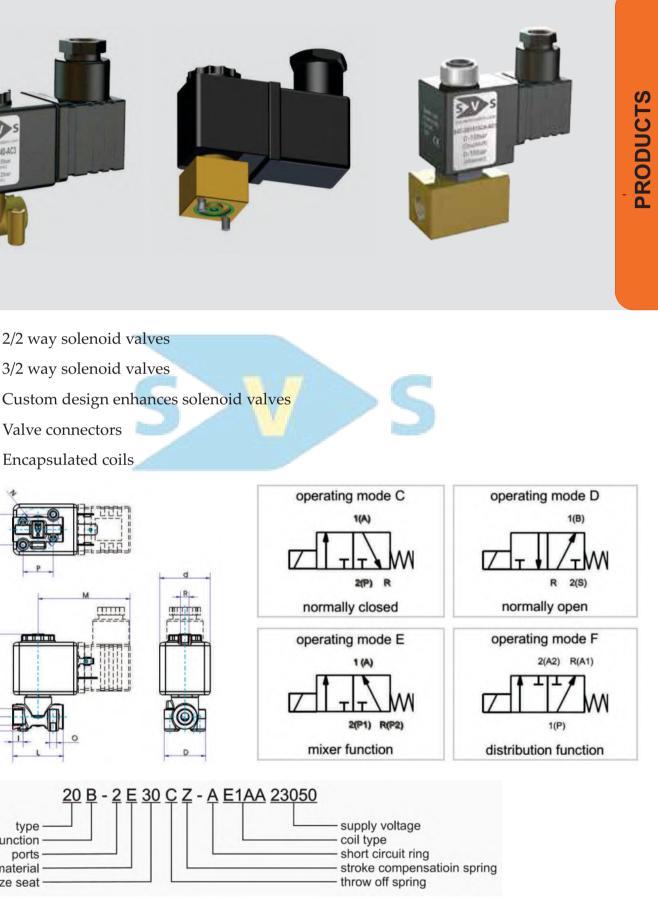

## Solenoid Valves: Authorized distributor of SVS-Austria

- 🔒 Pipes
- 혀 Elbows
- 🖡 Tees
- Reducers
- 6 Couplings

- 🖡 Flanges
- **Expansion** joints
- Bolts and nuts
- Gasket; seal; O-ring ... .
- b Others ...