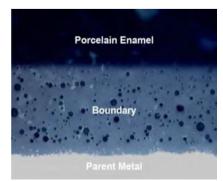

# **Bearing: RKB - Swiss premium bearings**

- Heating Element for GAH (APH)
- Porcelain Enamel Heating Element .
- Heating Element for GGH
- hon-Leakage type Heat Exchanger