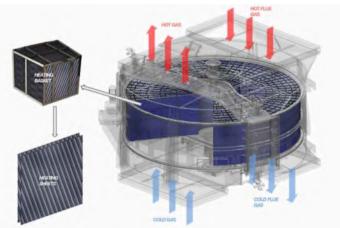

# Heating elements for GAH (APH) and GGH: from KOPEC

# **Bearing: RKB - Swiss premium bearings**

- Heating Element for GAH (APH)
- Porcelain Enamel Heating Element .
- Heating Element for GGH
- hon-Leakage type Heat Exchanger

### **GAH (APH)**

.

- Deep groove ball bearing
- Angular contact ball bearing
- Spherical roller bearing
- Tapered roller bearing

**PRODUCTS** 

- Thrust ball bearing Cylindrical roller thrust bearing Spherical roller thrust bearing Cylindrical roller bearing Tapered roller bearing Combined bearing, Accessorie
  - Combined bearing, Accessories ...