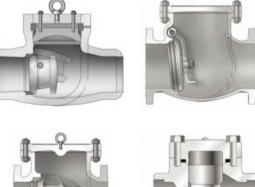

## **CHECK VALVE**

Check valves are two-port valves, meaning they have two openings in the body, one for fluid to enter and the other for fluid to leave. There are various types of check valves used in a wide variety of applications: Swing type, Tilting disc, Dual plate, Lift check, Bolted bonnet, Pressure seal, Cryogenic, Forged ..