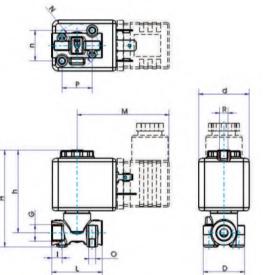

## Solenoid Valves: Authorized distributor of SVS-Austria

- 🔒 Pipes
- 혀 Elbows
- 🖡 Tees
- Reducers
- 6 Couplings

- 🖡 Flanges
- **Expansion** joints
- Bolts and nuts
- Gasket; seal; O-ring ... .
- b Others ...