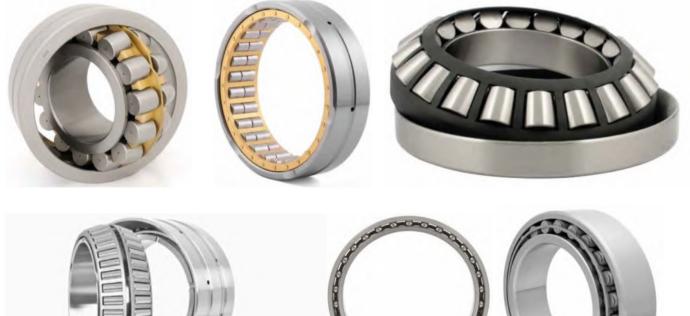

# **Bearing: RKB - Swiss premium bearings**

- Heating Element for GAH (APH)
- Porcelain Enamel Heating Element .
- Heating Element for GGH
- hon-Leakage type Heat Exchanger

### **GAH (APH)**

.

- Deep groove ball bearing
- Angular contact ball bearing
- Spherical roller bearing
- Tapered roller bearing

**PRODUCTS** 

- Thrust ball bearing Cylindrical roller thrust bearing Spherical roller thrust bearing Cylindrical roller bearing Tapered roller bearing Combined bearing, Accessorie
  - Combined bearing, Accessories ...